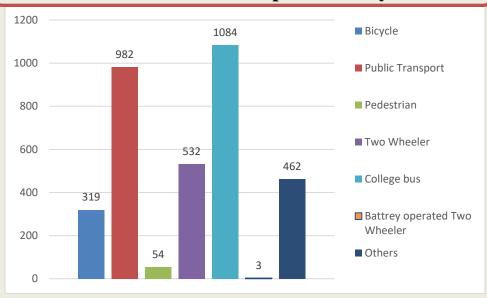

### **Bar Chart of Mode of Transport Used by Students**

#### **BICYCLES / BATTERY OPERATED VEHICLES**

In order to have a 'Go Green' environment, the Institution takes several measures to control pollution. One such initiative is encouraging students to use bicycle while commuting to college. At present, 319 students are coming to college by bicycle. Separate parking space is provided for the students to park them. Students who come by bicycles or battery-operated vehicles are honored with a GO GREEN BADGE.