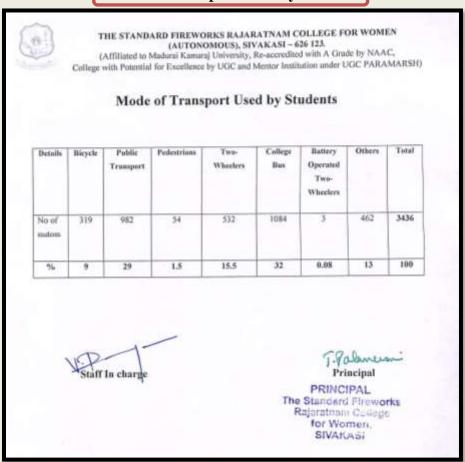

#### **Mode of Transport Used by Students**

(Affiliated to Madurai Kamaraj University, Re-accredited with "A" Grade by NAAC, College with Potential for Excellence by UGC and Mentor Institution under UGC PARAMARSH)

#### **BICYCLES / BATTERY OPERATED VEHICLES**

In order to have a 'Go Green' environment, the Institution takes several measures to control pollution. One such initiative is encouraging students to use bicycle while commuting to college. At present, 319 students are coming to college by bicycle. Separate parking space is provided for the students to park them. Students who come by bicycles or battery-operated vehicles are honored with a GO GREEN BADGE.