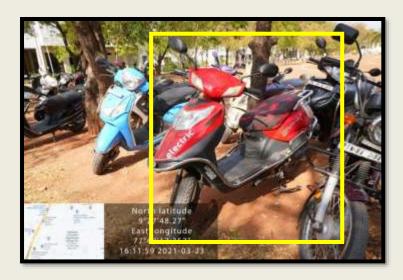

Affiliated to Madurai Kamaraj University, Re-accredited with "A" Grade by NAAC, College with Potential for Excellence by UGC and Mentor Institution under UGC PARAMARSH)

### **Bar Chart of Mode of Transport Used by Students**



### **Bar Chart of Mode of Transport by Pooling**





(Affiliated to Madurai Kamaraj University, Re-accredited with "A" Grade by NAAC, College with Potential for Excellence by UGC and Mentor Institution under UGC PARAMARSH)

#### Geotagged Photograph of Bicycles Parked



### **Geotagged Photograph of Battery Powered Bicycle Parked**





(Affiliated to Madurai Kamaraj University, Re-accredited with "A" Grade by NAAC, College with Potential for Excellence by UGC and Mentor Institution under UGC PARAMARSH)

#### **Geotagged Photograph of Battery Powered Vehicle**