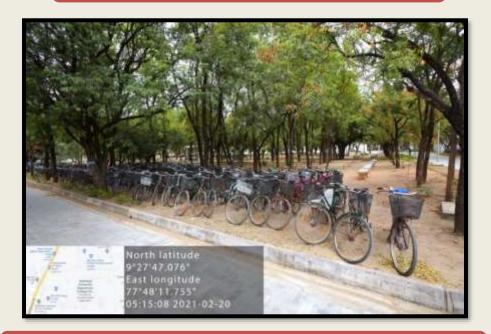

while commuting to college. At present, 319 students are coming to college by bicycle. Separate parking space is provided for the students to park them. Students who come by bicycles or battery-operated vehicles are honored with a GO GREEN BADGE.

#### **Mode of Transport Used by Students**





(Affiliated to Madurai Kamaraj University, Re-accredited with "A" Grade by NAAC, College with Potential for Excellence by UGC and Mentor Institution under UGC PARAMARSH)

### **Bar Chart of Mode of Transport Used by Students**



### **Bar Chart of Mode of Transport by Pooling**





(Affiliated to Madurai Kamaraj University, Re-accredited with "A" Grade by NAAC, College with Potential for Excellence by UGC and Mentor Institution under UGC PARAMARSH)

#### Geotagged Photograph of Bicycles Parked



### **Geotagged Photograph of Battery Powered Bicycle Parked**





(Affiliated to Madurai Kamaraj University, Re-accredited with "A" Grade by NAAC, College with Potential for Excellence by UGC and Mentor Institution under UGC PARAMARSH)

#### **Geotagged Photograph of Battery Powered Vehicle**