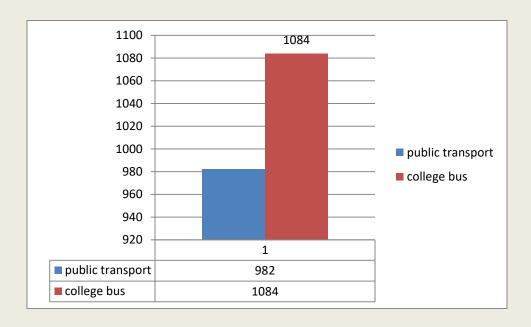

### **Bar Chart of Mode of Transport by Pooling**

(Affiliated to Madurai Kamaraj University, Re-accredited with "A" Grade by NAAC, College with Potential for Excellence by UGC and Mentor Institution under UGC PARAMARSH)